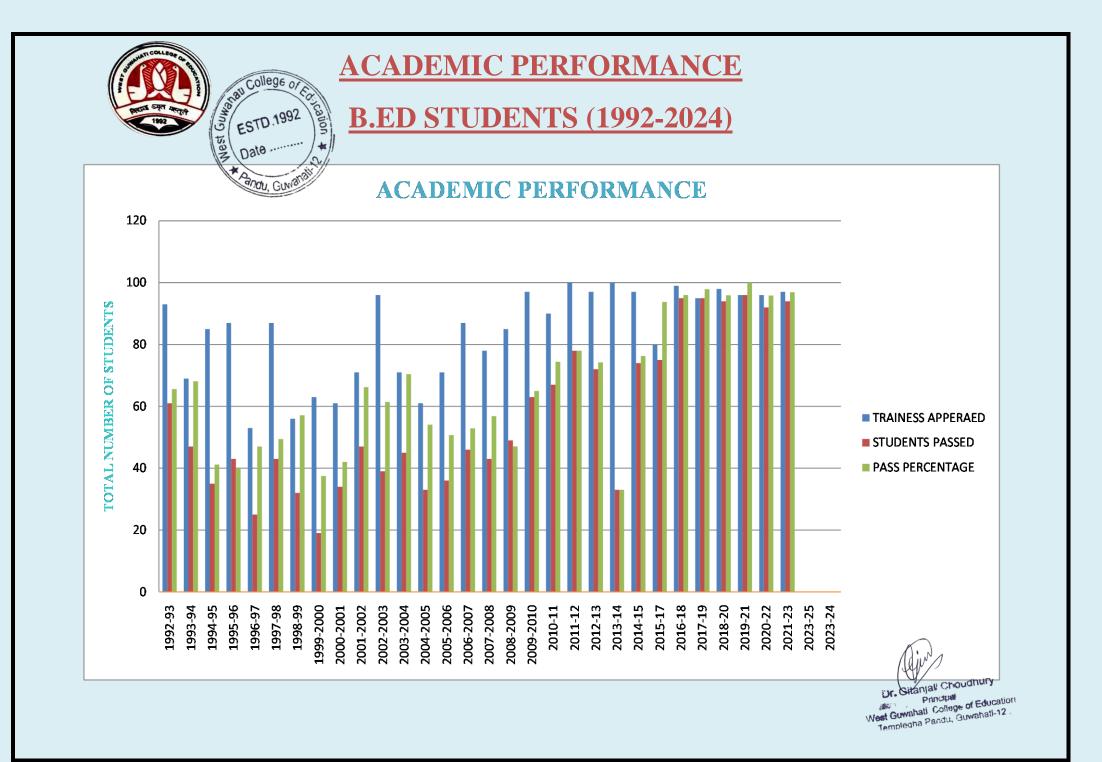

| WEST GUWAHATI COLLEGE OF EDUCATION<br>Templeghat, Pandu, Guwahati - 781012, Kamrup (M), Assam<br>ACADEMIC PERFORMANCE<br>SI. Batch Duration Year No. of Students Total Student<br>Anneared passed |                            |                                                                                                                                                                                                                                                                                                                                                                                                                                                                                                                                                                                                                                                                                                     |      |                |                        |            |                |           |                                                                                                                                                                                                                                                                                                                                                                                                                                                                                                                                                                                                                                                                                                                                                                                                                                                                                                                                                                                                                                                                                                                                                                                                                                                                                                                                                                                                                                                                                                                                                                                                                                                                                                                                                                                                                                                                                                                                                                                                                                                                                                                                |      |                             |                          |            |
|---------------------------------------------------------------------------------------------------------------------------------------------------------------------------------------------------|----------------------------|-----------------------------------------------------------------------------------------------------------------------------------------------------------------------------------------------------------------------------------------------------------------------------------------------------------------------------------------------------------------------------------------------------------------------------------------------------------------------------------------------------------------------------------------------------------------------------------------------------------------------------------------------------------------------------------------------------|------|----------------|------------------------|------------|----------------|-----------|--------------------------------------------------------------------------------------------------------------------------------------------------------------------------------------------------------------------------------------------------------------------------------------------------------------------------------------------------------------------------------------------------------------------------------------------------------------------------------------------------------------------------------------------------------------------------------------------------------------------------------------------------------------------------------------------------------------------------------------------------------------------------------------------------------------------------------------------------------------------------------------------------------------------------------------------------------------------------------------------------------------------------------------------------------------------------------------------------------------------------------------------------------------------------------------------------------------------------------------------------------------------------------------------------------------------------------------------------------------------------------------------------------------------------------------------------------------------------------------------------------------------------------------------------------------------------------------------------------------------------------------------------------------------------------------------------------------------------------------------------------------------------------------------------------------------------------------------------------------------------------------------------------------------------------------------------------------------------------------------------------------------------------------------------------------------------------------------------------------------------------|------|-----------------------------|--------------------------|------------|
|                                                                                                                                                                                                   |                            | <b>y</b>                                                                                                                                                                                                                                                                                                                                                                                                                                                                                                                                                                                                                                                                                            |      |                | ACADE<br>Total Student | Pass       | SI.            | Batch     | Duration                                                                                                                                                                                                                                                                                                                                                                                                                                                                                                                                                                                                                                                                                                                                                                                                                                                                                                                                                                                                                                                                                                                                                                                                                                                                                                                                                                                                                                                                                                                                                                                                                                                                                                                                                                                                                                                                                                                                                                                                                                                                                                                       | Year | No. of Students<br>Appeared | Total Students<br>passed | Percentage |
| SI.                                                                                                                                                                                               | Batch                      | Duration                                                                                                                                                                                                                                                                                                                                                                                                                                                                                                                                                                                                                                                                                            |      |                | of passed              | Percentage | No.            |           | of Course                                                                                                                                                                                                                                                                                                                                                                                                                                                                                                                                                                                                                                                                                                                                                                                                                                                                                                                                                                                                                                                                                                                                                                                                                                                                                                                                                                                                                                                                                                                                                                                                                                                                                                                                                                                                                                                                                                                                                                                                                                                                                                                      |      | 90                          | 67                       | 74.44 %    |
| No.                                                                                                                                                                                               |                            | of Crouse                                                                                                                                                                                                                                                                                                                                                                                                                                                                                                                                                                                                                                                                                           |      | Appeared<br>93 | 61                     | 65.59 %    | 19             | 2010-2011 | One rote                                                                                                                                                                                                                                                                                                                                                                                                                                                                                                                                                                                                                                                                                                                                                                                                                                                                                                                                                                                                                                                                                                                                                                                                                                                                                                                                                                                                                                                                                                                                                                                                                                                                                                                                                                                                                                                                                                                                                                                                                                                                                                                       | 2011 | 100                         | 78                       | 78%        |
| 1                                                                                                                                                                                                 | 1992-1993                  | and the second se |      | 69             | 47                     | 68.11 %    | 20             | 2011-2012 |                                                                                                                                                                                                                                                                                                                                                                                                                                                                                                                                                                                                                                                                                                                                                                                                                                                                                                                                                                                                                                                                                                                                                                                                                                                                                                                                                                                                                                                                                                                                                                                                                                                                                                                                                                                                                                                                                                                                                                                                                                                                                                                                | 2012 | 97                          | 72                       | 74.23 %    |
| 2                                                                                                                                                                                                 | 1999 1991                  |                                                                                                                                                                                                                                                                                                                                                                                                                                                                                                                                                                                                                                                                                                     |      | 85             | 35                     | 41.17 %    | 21             | 2012-2013 |                                                                                                                                                                                                                                                                                                                                                                                                                                                                                                                                                                                                                                                                                                                                                                                                                                                                                                                                                                                                                                                                                                                                                                                                                                                                                                                                                                                                                                                                                                                                                                                                                                                                                                                                                                                                                                                                                                                                                                                                                                                                                                                                | 2013 | 100                         | 33                       | 33 %       |
| 3                                                                                                                                                                                                 | 1994-1995<br>1995-1996     | One Year                                                                                                                                                                                                                                                                                                                                                                                                                                                                                                                                                                                                                                                                                            |      | 87             | 43                     | 40%        | 22             | 2013-2014 | Contraction of the second second                                                                                                                                                                                                                                                                                                                                                                                                                                                                                                                                                                                                                                                                                                                                                                                                                                                                                                                                                                                                                                                                                                                                                                                                                                                                                                                                                                                                                                                                                                                                                                                                                                                                                                                                                                                                                                                                                                                                                                                                                                                                                               | 2015 | 97                          | 74                       | 76.29 %    |
| 4                                                                                                                                                                                                 | 1000                       | One Year                                                                                                                                                                                                                                                                                                                                                                                                                                                                                                                                                                                                                                                                                            | 1997 | 53             | 25                     | 47%        | 23             | 2014-2015 | and the second se                                                                                                                                                                                                                                                                                                                                                                                                                                                                                                                                                                                                                                                                                                                                                                                                                                                                                                                                                                                                                                                                                                                                                                                                                                                                                                                                                                                                                            | 2013 | 80                          | 75                       | 93.75 %    |
|                                                                                                                                                                                                   |                            | One Year                                                                                                                                                                                                                                                                                                                                                                                                                                                                                                                                                                                                                                                                                            | 1998 | 87             | 43                     | 49.42 %    | 24             | 2015-2017 |                                                                                                                                                                                                                                                                                                                                                                                                                                                                                                                                                                                                                                                                                                                                                                                                                                                                                                                                                                                                                                                                                                                                                                                                                                                                                                                                                                                                                                                                                                                                                                                                                                                                                                                                                                                                                                                                                                                                                                                                                                                                                                                                | 2017 | 99                          | 95                       | 96 %       |
|                                                                                                                                                                                                   |                            | One Year                                                                                                                                                                                                                                                                                                                                                                                                                                                                                                                                                                                                                                                                                            | 1999 | 56             | 32                     | 57.14 %    | 25             |           | Two Year                                                                                                                                                                                                                                                                                                                                                                                                                                                                                                                                                                                                                                                                                                                                                                                                                                                                                                                                                                                                                                                                                                                                                                                                                                                                                                                                                                                                                                                                                                                                                                                                                                                                                                                                                                                                                                                                                                                                                                                                                                                                                                                       | 2010 | 95                          | 95                       | 97.89%     |
|                                                                                                                                                                                                   | 1999-2000                  | One Year                                                                                                                                                                                                                                                                                                                                                                                                                                                                                                                                                                                                                                                                                            | 2000 | 63             | 19                     | 37.5 %     | 26             | 2017-2019 | A REAL PROPERTY AND A REAL | 2015 | 98                          | 94                       | 95.92%     |
| 9                                                                                                                                                                                                 | 2000-2001 (                | One Year                                                                                                                                                                                                                                                                                                                                                                                                                                                                                                                                                                                                                                                                                            | 2001 | 61             | 34                     | 42.05%     | 27             | 2018-2020 | Two Year<br>Two Year                                                                                                                                                                                                                                                                                                                                                                                                                                                                                                                                                                                                                                                                                                                                                                                                                                                                                                                                                                                                                                                                                                                                                                                                                                                                                                                                                                                                                                                                                                                                                                                                                                                                                                                                                                                                                                                                                                                                                                                                                                                                                                           | 2020 | 96                          | 96                       | 100%       |
| 10                                                                                                                                                                                                | 2001-2002                  | One Year                                                                                                                                                                                                                                                                                                                                                                                                                                                                                                                                                                                                                                                                                            | 2002 | 71             | 47                     | 66.2 %     | 28             | 2019-2021 |                                                                                                                                                                                                                                                                                                                                                                                                                                                                                                                                                                                                                                                                                                                                                                                                                                                                                                                                                                                                                                                                                                                                                                                                                                                                                                                                                                                                                                                                                                                                                                                                                                                                                                                                                                                                                                                                                                                                                                                                                                                                                                                                | 2021 | 96                          | 92                       | 95.83%     |
| 1 2                                                                                                                                                                                               | 2002-2003 C                |                                                                                                                                                                                                                                                                                                                                                                                                                                                                                                                                                                                                                                                                                                     | 2003 | 96             | 39                     | 61.45 %    | 29             | 2020-2022 | Two Year                                                                                                                                                                                                                                                                                                                                                                                                                                                                                                                                                                                                                                                                                                                                                                                                                                                                                                                                                                                                                                                                                                                                                                                                                                                                                                                                                                                                                                                                                                                                                                                                                                                                                                                                                                                                                                                                                                                                                                                                                                                                                                                       | 2022 | 97                          | 94                       | 96.9%      |
|                                                                                                                                                                                                   | And a second second second |                                                                                                                                                                                                                                                                                                                                                                                                                                                                                                                                                                                                                                                                                                     | 2004 | 71             | 45                     | 70.40 %    | 30             | 2021-2023 | Two Year                                                                                                                                                                                                                                                                                                                                                                                                                                                                                                                                                                                                                                                                                                                                                                                                                                                                                                                                                                                                                                                                                                                                                                                                                                                                                                                                                                                                                                                                                                                                                                                                                                                                                                                                                                                                                                                                                                                                                                                                                                                                                                                       | 2025 | 57                          |                          |            |
| _                                                                                                                                                                                                 | 004-2005 0                 |                                                                                                                                                                                                                                                                                                                                                                                                                                                                                                                                                                                                                                                                                                     | 2005 | 61             | 33                     | 54.09 %    |                |           |                                                                                                                                                                                                                                                                                                                                                                                                                                                                                                                                                                                                                                                                                                                                                                                                                                                                                                                                                                                                                                                                                                                                                                                                                                                                                                                                                                                                                                                                                                                                                                                                                                                                                                                                                                                                                                                                                                                                                                                                                                                                                                                                |      |                             |                          |            |
| _                                                                                                                                                                                                 | 005-2006 0                 | and the state of the                                                                                                                                                                                                                                                                                                                                                                                                                                                                                                                                                                                                                                                                                | 2006 | 71             | 36                     | 50.70 %    |                |           |                                                                                                                                                                                                                                                                                                                                                                                                                                                                                                                                                                                                                                                                                                                                                                                                                                                                                                                                                                                                                                                                                                                                                                                                                                                                                                                                                                                                                                                                                                                                                                                                                                                                                                                                                                                                                                                                                                                                                                                                                                                                                                                                |      |                             |                          |            |
|                                                                                                                                                                                                   | 006-2007 0                 |                                                                                                                                                                                                                                                                                                                                                                                                                                                                                                                                                                                                                                                                                                     | 007  | 87             | 46                     | 52.87 %    |                |           |                                                                                                                                                                                                                                                                                                                                                                                                                                                                                                                                                                                                                                                                                                                                                                                                                                                                                                                                                                                                                                                                                                                                                                                                                                                                                                                                                                                                                                                                                                                                                                                                                                                                                                                                                                                                                                                                                                                                                                                                                                                                                                                                |      |                             |                          |            |
| _                                                                                                                                                                                                 | 007-2008 01                |                                                                                                                                                                                                                                                                                                                                                                                                                                                                                                                                                                                                                                                                                                     | 008  | 78             | 43                     | 56.41 %    |                |           |                                                                                                                                                                                                                                                                                                                                                                                                                                                                                                                                                                                                                                                                                                                                                                                                                                                                                                                                                                                                                                                                                                                                                                                                                                                                                                                                                                                                                                                                                                                                                                                                                                                                                                                                                                                                                                                                                                                                                                                                                                                                                                                                |      |                             |                          |            |
|                                                                                                                                                                                                   | 08-2009 Or                 | the state of the local                                                                                                                                                                                                                                                                                                                                                                                                                                                                                                                                                                                                                                                                              | 009  | 85             | 49                     | 47.06 %    |                |           |                                                                                                                                                                                                                                                                                                                                                                                                                                                                                                                                                                                                                                                                                                                                                                                                                                                                                                                                                                                                                                                                                                                                                                                                                                                                                                                                                                                                                                                                                                                                                                                                                                                                                                                                                                                                                                                                                                                                                                                                                                                                                                                                |      |                             |                          |            |
| 20                                                                                                                                                                                                | 09-2010 Or                 | ne Year 2                                                                                                                                                                                                                                                                                                                                                                                                                                                                                                                                                                                                                                                                                           | 010  | 97             | 63                     | 64.95 %    | <b>C</b> ircle |           |                                                                                                                                                                                                                                                                                                                                                                                                                                                                                                                                                                                                                                                                                                                                                                                                                                                                                                                                                                                                                                                                                                                                                                                                                                                                                                                                                                                                                                                                                                                                                                                                                                                                                                                                                                                                                                                                                                                                                                                                                                                                                                                                |      |                             |                          |            |

## **ACADEMIC PERFORMANCE BOARD**

West Guwahati College of Education Templegha Pandu, Guwahati-12